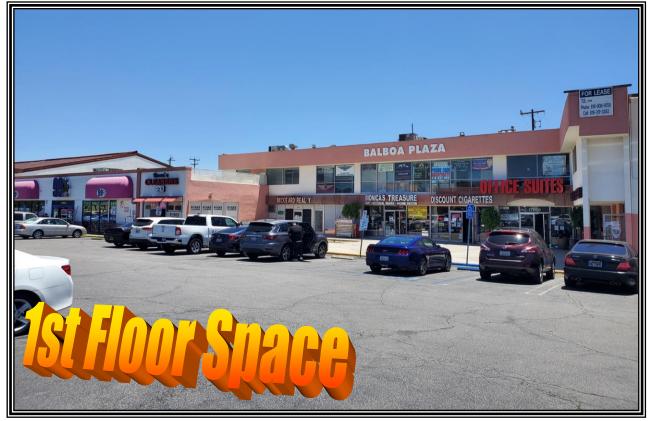

## Prime Office Space for Lease 17050 CHATSWORTH STREET

| LOCATION:         | 17050 Chatsworth Street, Granada Hills, Ca 91344                                                                                                     |
|-------------------|------------------------------------------------------------------------------------------------------------------------------------------------------|
| SIZE/RENTAL RATE: | <b>Office -</b> 17050 – Unit #101 – 900 square feet<br>@ \$2,025.00 per month, GROSS                                                                 |
| OCCUPANCY:        | Immediate                                                                                                                                            |
| PARKING:          | Excellent parking available in both front & rear of center                                                                                           |
| COMMENTS:         | <ul> <li>* Signalized corner of Balboa Blvd. &amp; Chatsworth St.</li> <li>* High traffic count area</li> <li>* High density demographics</li> </ul> |